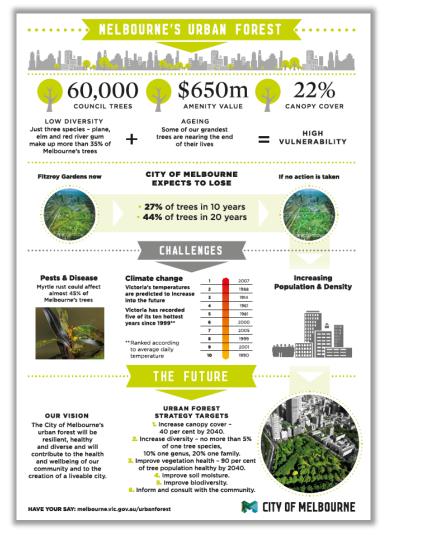

## Urban Forest Strategy for Melbourne, Australia

## VISION

The City of Melbourne's urban forest will be resilient, healthy and diverse and will contribute to the health and wellbeing of our community and to the creation of a liveable city.

#### **Key challenges**

The City of Melbourne is currently facing three significant challenges: **climate change, population growth and urban heating**. These will place significant pressure on the built fabric, services and people of the city. A healthy urban forest will play a critical role in maintaining the health and liveability of Melbourne.

#### Canopy Will tree canopy increase?

Melbourne's canopy graphed: with & without tree planting

http://melbourneurbanforestvisual.com.au/#mapexplore