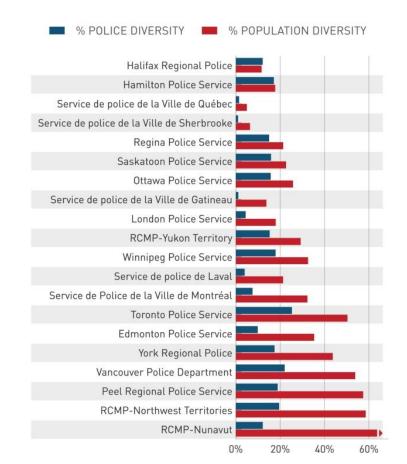

Who decides, who is involved – and who benefits (or looses)?

How is decision-making done?

Slide courtesy of Bas Arts

Figure 6.2 Views by city officials (N=20) on future involvement of stakeholders as gauged by of the following question in the questionnaire 'Who should be involved to what intensity in the future?'

## How well police forces reflect their communities

http://i.cbc.ca/1.3678145.1 468448246!/fileImage/httpI mage/image.jpg\_gen/deriv atives/original\_620/policediversity-canada-chart.jpg

Regional Municipality of Wood Buffalo / Wikimedia Commons