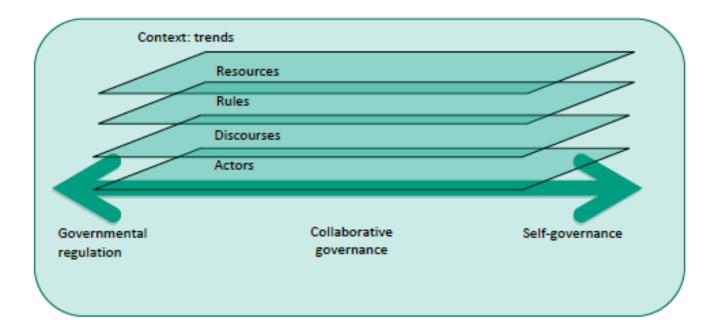

## **DEFINING 'GOVERNANCE'**

- Efforts to direct human action towards common goals, and more formally as the setting, application and enforcement of generally agreed to rules
- Role of non-public actors as becoming more influential over policy
- Governance by / with / without government
- Governance *with* government: boundaries between and within public and private sectors have become blurred

### COMPONENTS OF 'GOOD GOVERNANCE' IN URBAN FORESTRY

Discourses:

 Recognition of multiple storylines, agreement on important ones

Actors:

- Inclusiveness, alliances, the role of 'champions' *Rules of the game:*
- Clear and generally agreed to; innovation

Resources:

 Funding, knowledge (including local, traditional), power

William H. Wilson