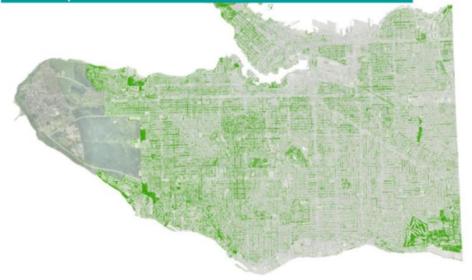

#### make up what is known as Vancouver's "urban forest"

#### However, our canopy cover has been declining over

#### the past two decades. Why is this of concern?

City-wide Canopy Cover

> HOME

NEWS
Vancouver
Canada
World
VIEWS

News / Vancouver