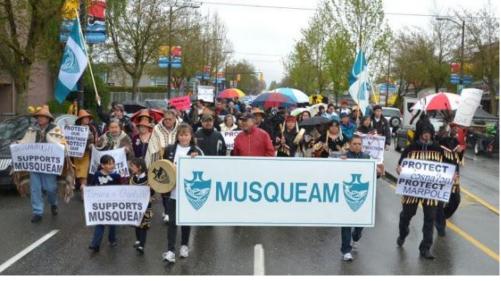

8.4 N trees in London

What They Feel, How They Communicate

Discoveries from a Secret World

http://blog.ted.com/forest-for-the-trees-suzanne-simard-at-tedsummit/

http://3.bp.blogspot.com/-B74p9\_A6MOg/T6SAgwPDTBI/AAAAAAABSo/jRo\_ZQbkCUI/s640/musqueam+ protest+2.jpg

http://www.mediacoop.ca/sites/mediacoop.ca/files2/mc/musquem2.jpg