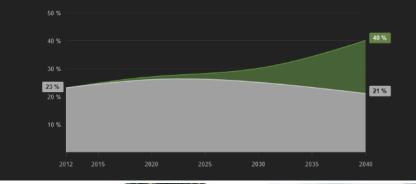

#### Canopy Will tree canopy increase?

Melbourne's canopy graphed: with & without tree planting

http://melbourneurbanforestvisual.com.au/#mapexplore