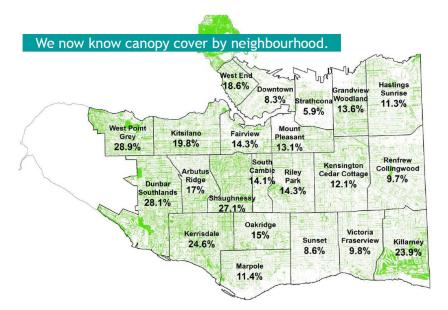

#### make up what is known as Vancouver's "urban forest"

#### However, our canopy cover has been declining over

#### the past two decades. Why is this of concern?

City-wide Canopy Cover

> HOME

NEWS
Vancouver
Canada
World
VIEWS

News / Vancouver