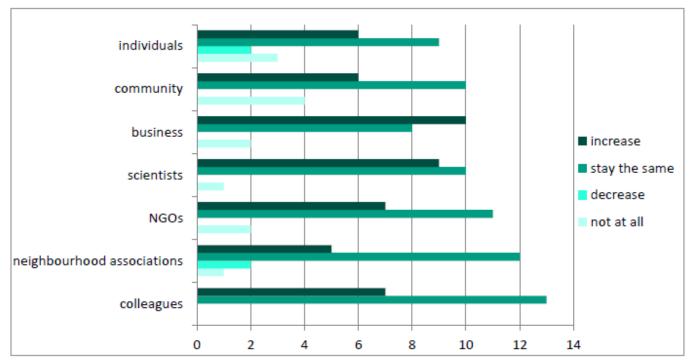

Who decides, who is involved – and who benefits (or looses)?

How is decision-making done?

Slide courtesy of Bas Arts

Figure 6.2 Views by city officials (N=20) on future involvement of stakeholders as gauged by of the following question in the questionnaire 'Who should be involved to what intensity in the future?'

Buizer et al. (2015)