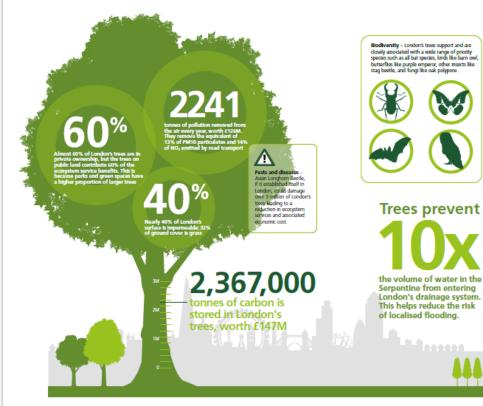

Henrik Ernstson<sup>1,2</sup>, Stephan Barthel<sup>2,3</sup>, Erik Andersson<sup>1,4</sup>, and Sara T. Borgström<sup>1</sup>

The benefits measured include air pollution removal, reduction of storm water run-off and carbon sequestration.

MAYOR OF LONDON

Can Farest Research

London's trees provide at least £133M of benefits every year in terms of air pollution removal, carbon sequestration and reducing the amount of water going into drains.