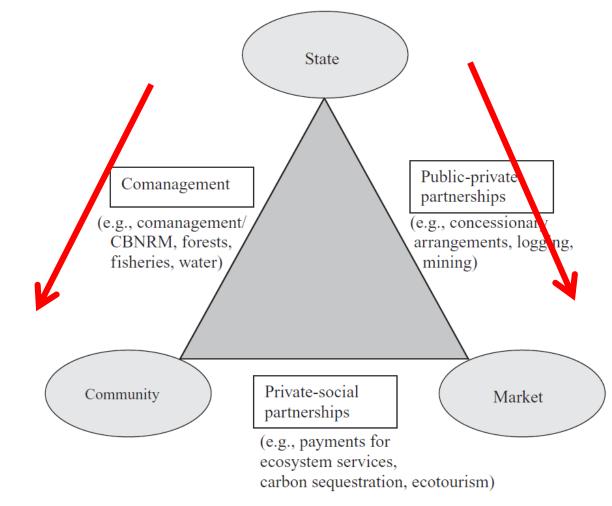

ODELS) FOR GREEN INFRASTRUCTURE*

CECIL KONIJNENDIJK, PROFESSOR OF URBAN FORESTRY





0DF4EfNtFy4/UlfRF3nqAil/AAAAAAAAA58/S4qhEsyjHsw/s1600/cartoo

- Changing urban forest governance
- Components of 'good governance'
- Analysing two cases: Melbourne and Vancouver
- Making things even more complicated...

## **DEFINING 'GOVERNANCE'**

- Efforts to direct human action towards common goals, and more formally as the setting, application and enforcement of generally agreed to rules
- Role of non-public actors as becoming more influential over policy
- Governance by / with / without government
- Governance *with* government: boundaries between and within public and private sectors have become blurred



Who decides, who is involved – and who benefits (or looses)?

How is decision-making done?



Slide courtesy of Bas Arts





Figure 6.2 Views by city officials (N=20) on future involvement of stakeholders as gauged by of the following question in the questionnaire 'Who should be involved to what intensity in the future?'

Buizer et al. (2015)







## THE AMERICAN INSTITUTE OF ARCHITECTS



#### **American Planning Association**

Making Great Communities Happen









Buizer et al. (2015)

### COMPONENTS OF 'GOOD GOVERNANCE' IN URBAN FORESTRY

Discourses:

 Recognition of multiple storylines, agreement on important ones

Actors:

- Inclusiveness, alliances, the role of 'champions' *Rules of the game:*
- Clear and generally agreed to; innovation

Resources:

 Funding, knowledge (including local, traditional), power







William H. Wilson







## **Cheongyecheon stream rest