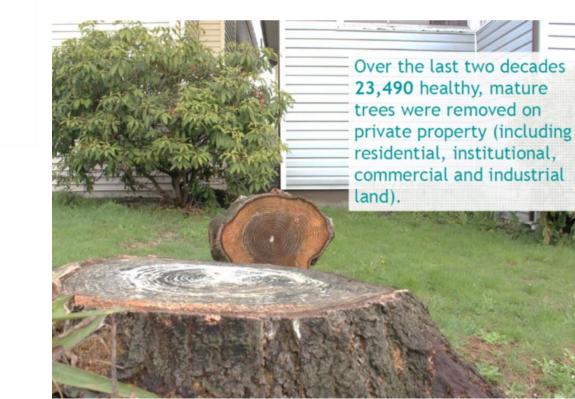

#### Amend Section 4 of the Protection of Trees By-law

CURRENT SECTION 4.5: property owners are able to remove one tree per year regardless of tree health, size or species.

PROPOSED AMENDMENT: trees can be removed only if they meet the criteria in Section 4.4 of the existing By-law:

- Hazardous
- Dead, diseased or dying
- Within a building envelope
- Close to or interfering with drainage systems, sewer systems or utility wires
- Causing damage to property including roofs and sidewalks.