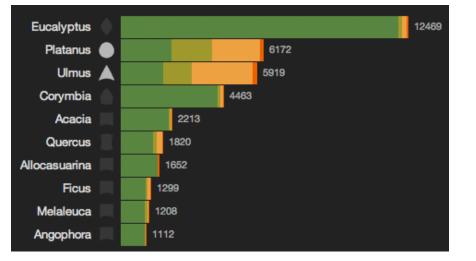

I/s640/musqueam+ protest+2.jpg



http://www.mediacoop.ca/sites/mediacoop.ca/files2/mc/musquem2.jpg



## Urban Forest Strategy for Melbourne, Australia

## VISION

The City of Melbourne's urban forest will be resilient, healthy and diverse and will contribute to the health and wellbeing of our community and to the creation of a liveable city.

#### **Key challenges**

The City of Melbourne is currently facing three significant challenges: **climate change, population growth and urban heating**. These will place significant pressure on the built fabric, services and people of the city. A healthy urban forest will play a critical role in maintaining the health and liveability of Melbourne.

http://www.melbourne.vic.gov.au/SiteCollectionDocuments/urban-forest-strategy.pdf





















#### Canopy Will tree canopy increase?

Melbourne's canopy graphed: with & without tree planting





http://melbourneurbanforestvisual.com.au/#mapexplore

# ANALYSING THE MELBOURNE

- Strong and supporting discourses: resiliency, quality of life, health
- Champions at different levels
- Strong urban forestry team with clear mandate
- Community engagement
- Use and communication of knowledge













#### make up what is known as Vancouver's "urban forest"





#### However, our canopy cover has been declining over

#### the past two decades. Why is this of concern?

City-wide Canopy Cover







> HOME

NEWS
Vancouver
Canada
World
VIEWS

News / Vancouver

#### Vancouver ranks highest in tree canopy coverage among world's major cities

> ENTERTAINMENT But densification could threaten