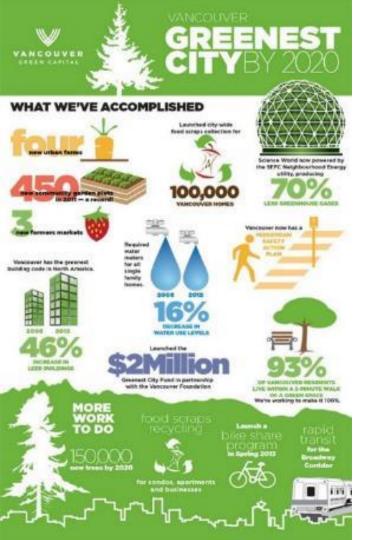

ly facing three significant challenges: **climate change, population growth and urban heating**. These will place significant pressure on the built fabric, services and people of the city. A healthy urban forest will play a critical role in maintaining the health and liveability of Melbourne.

http://www.melbourne.vic.gov.au/SiteCollectionDocuments/urban-forest-strategy.pdf





















#### Canopy Will tree canopy increase?

Melbourne's canopy graphed: with & without tree planting





http://melbourneurbanforestvisual.com.au/#mapexplore

# ANALYSING THE MELBOURNE

- Strong and supporting discourses: resiliency, quality of life, health
- Champions at different levels
- Strong urban forestry team with clear mandate
- Community engagement
- Use and communication of knowledge













#### make up what is known as Vancouver's "urban forest"





#### However, our canopy cover has been declining over

#### the past two decades. Why is this of concern?

City-wide Canopy Cover







> HOME

NEWS
Vancouver
Canada
World
VIEWS

News / Vancouver

#### Vancouver ranks highest in tree canopy coverage among world's major cities

> ENTERTAINMENT But densification could threaten the city's urban forest, says one urban forestry expert



A view of Vancouver's Stanley Park.

By: Wanyee Li Metro Published on Wed Jan 04 2017

A new analysis of trees in major cities around the world puts Vancouver at the top of list for the largest green canopy.

Researchers at Massachusetts Institute of Technology used Google Street View to calculate tree canopy from a human point of view, as op