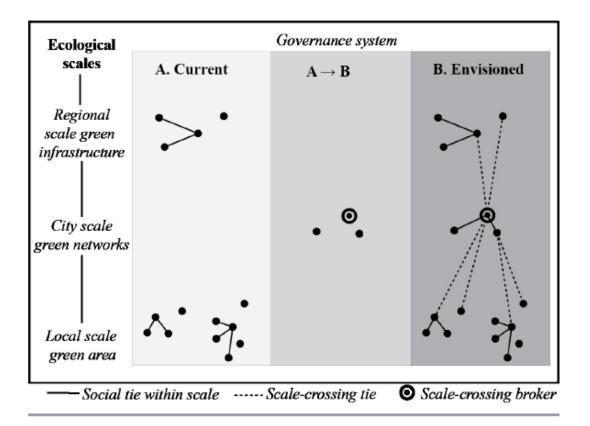

From: Sheppard et al. (2017) Urban forest governance and community engagement. Chapter 15, Routledge Handbook of Urban Forestry

Research, part of a Special Feature on <u>Social Network Analysis in Natural Resource Governance</u> Scale-Crossing Brokers and Network Governance of Urban Ecosystem Services: The Case of Stockholm

Henrik Ernstson<sup>1,2</sup>, Stephan Barthel<sup>2,3</sup>, Erik Andersson<sup>1,4</sup>, and Sara T. Borgström<sup>1</sup>

The benefits measured include air pollution removal, reduction of storm water run-off and carbon sequestration.