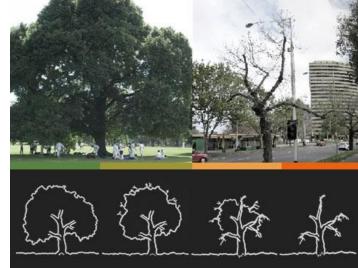

## Urban Forest Strategy for Melbourne, Australia

## VISION

The City of Melbourne's urban forest will be resilient, healthy and diverse and will contribute to the health and wellbeing of our community and to the creation of a liveable city.

#### **Key challenges**

The City of Melbourne is currently facing three significant challenges: **climate change, population growth and urban heating**. These will place significant pressure on the built fabric, services and people of the city. A healthy urban forest will play a critical role in maintaining the health and liveability of Melbourne.

http://www.melbourne.vic.gov.au/SiteCollectionDocuments/urban-forest-strategy.pdf





















#### Canopy Will tree canopy increase?

Melbourne's canopy graphed: with & without tree planting





http://melbourneurbanforestvisual.com.au/#mapexplore

# ANALYSING THE MELBOURNE

- Strong and supporting discourses: resiliency, quality of life, health
- Champions at different levels
- Strong urban forestry team with clear mandate
- Community engagement
- Use and communication of knowledge













#### make up what is known as Vancouver's "urban forest"





#### However, our canopy cover has been declining over

#### the past two decades. Why is this of concern?

City-wide Canopy Cover







> HOME

NEWS
Vancouver
Canada
World
VIEWS

News / Vancouver

#### Vancouver ranks highest in tree canopy coverage among world's major cities

> ENTERTAINMENT But densification could threaten the city's urban forest, says one urban forestry expert



A view of Vancouver's Stanley Park.

By: W