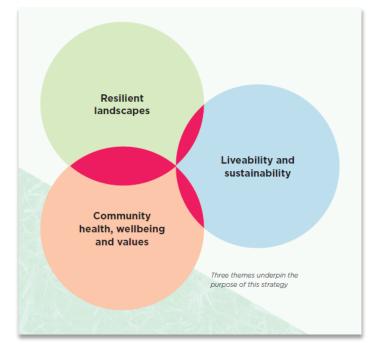

## VISION

The City of Melbourne's urban forest will be resilient, healthy and diverse and will contribute to the health and wellbeing of our community and to the creation of a liveable city.

#### **Key challenges**

The City of Melbourne is currently facing three significant challenges: **climate change, population growth and urban heating**. These will place significant pressure on the built fabric, services and people of the city. A healthy urban forest will play a critical role in maintaining the health and liveability of Melbourne.